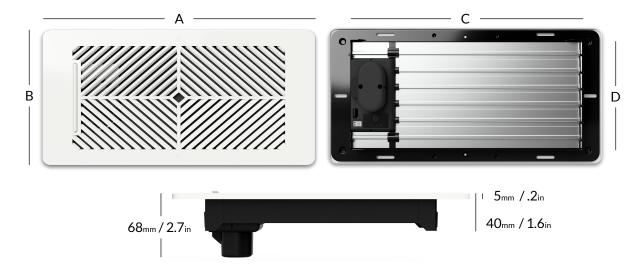

# For more information on wiring or installation, visit:

flair.co/vent-manual flair.co/products/vent

| Name | A (in) | B (in) | C (in) | D (in) | Free Area Without Cover (sq in) |
|------|--------|--------|--------|--------|---------------------------------|
| 4x10 | 12.0   | 5.1    | 9.6    | 3.6    | 27.4                            |
| 4x12 | 14.0   | 5.1    | 11.6   | 3.6    | 34.6                            |
| 6x10 | 12.0   | 7.0    | 9.6    | 5.6    | 46.6                            |
| 6x12 | 14.0   | 7.0    | 11.6   | 5.6    | 57.8                            |
| 6x14 | 16.0   | 7.0    | 13.6   | 5.6    | 69.0                            |

# **Material and Finish**

Flair Smart Vents are made of galvanized, then powder coated, industry standard steel.

# **Wired or Wireless**

Flair Smart Vents can be powered by industry standard 24Vac or wirelessly with 2 C-Cell batteries which under typical conditions will last for 4 years.

### **Low Profile**

At just 5mm in height, Flair Smart Vents can be installed in ceilings, walls and floors.