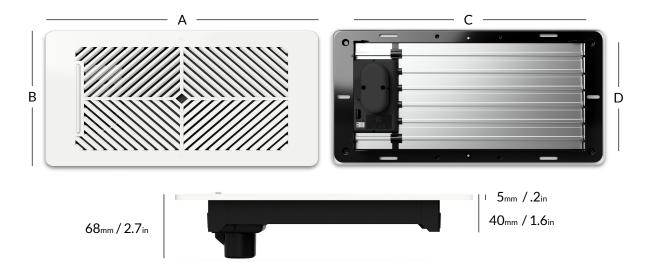

| Name  | A (in) | B (in) | C (in) | D (in) | Free Area Without Cover (sq in) |
|-------|--------|--------|--------|--------|---------------------------------|
| 4x10  | 12.0   | 5.1    | 9.6    | 3.6    | 27.4                            |
| 4x12  | 14.0   | 5.1    | 11.6   | 3.6    | 34.6                            |
| 4x14  | 16.0   | 5.1    | 13.6   | 3.6    | 41.8                            |
| 6x10  | 12.0   | 7.0    | 9.6    | 5.6    | 46.6                            |
| 6x12  | 14.0   | 7.0    | 11.6   | 5.6    | 57.8                            |
| 6x14  | 16.0   | 7.0    | 13.6   | 5.6    | 69.0                            |
| 8x8   | 10.2   | 10.2   | 7.6    | 7.6    | 50.6                            |
| 8x10  | 12.1   | 10.2   | 9.6    | 7.6    | 73                              |
| 10x10 | 12.2   | 12.2   | 9.6    | 9.6    | 85                              |
| 12x12 | 14.2   | 14.2   | 11.6   | 11.6   | 127.4                           |

### **Material and Finish**

Flair Smart Vents are made of galvanized, then powder coated, industry standard steel.

# **Wired or Wireless**

Flair Smart Vents can be powered by industry standard 24Vac or wirelessly with 2 C-Cell batteries which under typical conditions will last for 4 years.

### **Low Profile**

At just 5mm in height, Flair Smart Vents can be installed in ceilings, walls and floors.