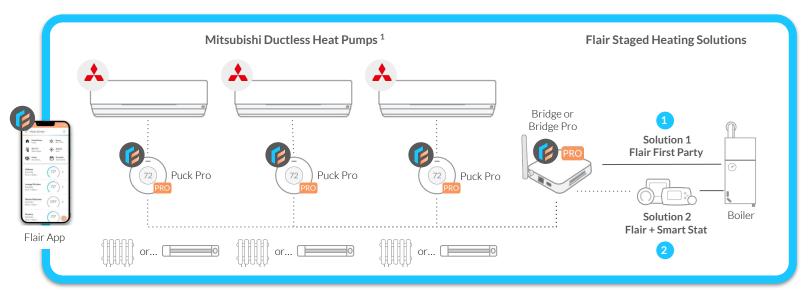

#### STAGED HEATING SOLUTION DIAGRAM

<sup>1</sup> Flair Staged Heating Solutions support any Mitsubishi wall, floor, ceiling, or window mounted heat pump controlled via an infrared (IR) remote