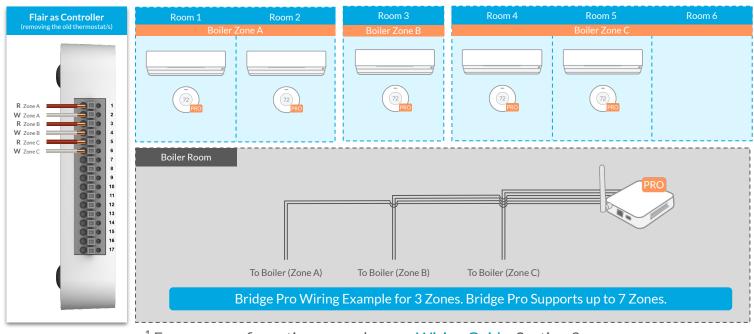

### STAGED HEATING WIRING EXAMPLE | MULTI-ZONE CONTROL<sup>1</sup>

<sup>1</sup> For more configuration examples, see <u>Wiring Guide</u>, Section 2